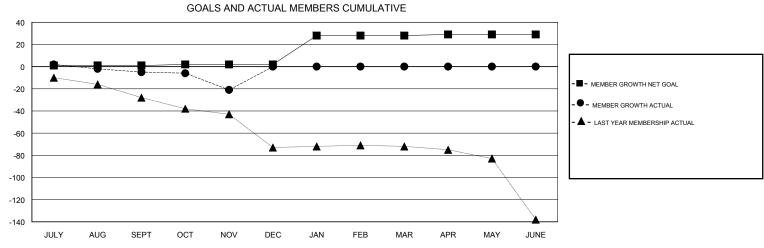

## MONTHLY MEMBERSHIP PROGRESS REPORT

District 1 F

Results as of: 11/30/2018

## STEVE ANTON **LOCATION ILLINOIS GMT CA** Clubs Members RESULTS FOR 2018-2019 RESULTS FOR 2018-2019 NEW CLUBS NEW CLUB GOAL DROPPED CLUBS MEMBER GROWTH NET MEMBER GROWTH DROPPED QUARTER QUARTER GOAL ACTUAL MEMBERS ACTUAL (including transfers) 0 0 0 20 20 JULY/AUG/SEPT JULY/AUG/SEPT 0 29 40 OCT/NOV/DEC 1 OCT/NOV/DEC 0 1 0 26 0 0 JAN/FEB/MAR JAN/FEB/MAR 0 0 0 0 0 1 APR/MAY/JUNE APR/MAY/JUNE